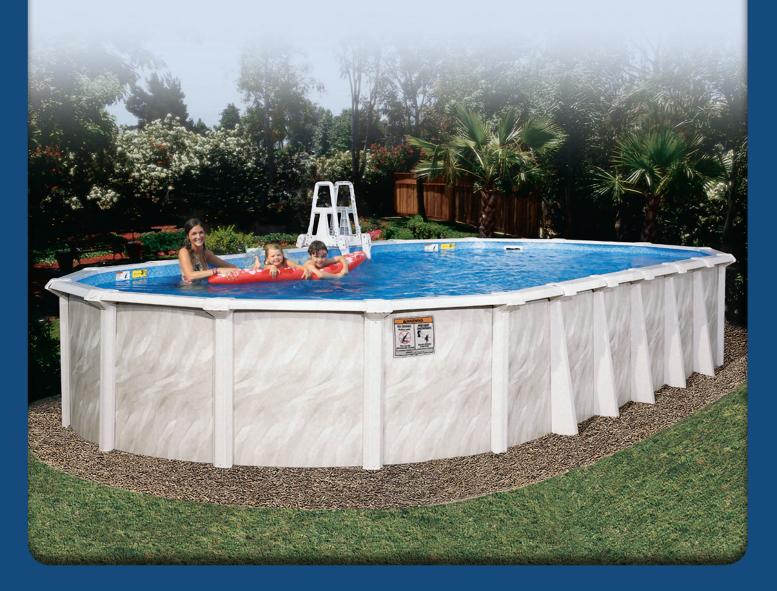

## **DELUXE SUMMER SERENADE**

Deluxe Summer Serenade<sup>™</sup> combines a soft cream frame with a subtle leaf-like design in shades of taupe. This popular pool model looks great in any outdoor setting.

### **POOL FEATURES**

Deluxe Summer Serenade<sup>™</sup> offers exciting features and product benefits designed to provide years of pool enjoyment

- 7" Painted Top Rails and Verticals coated with Poly-Lam™
- Poly-Lam<sup>™</sup> coated, baked-enamel, 52" high pool wall

#### POOL FRAMES AND WALLS

Lomart's pool walls combine designer patterns with premium hotdipped galvanized copper bearing steel offering:

- Exceptional durability
- Corrosion resistance
- Weatherization protection

#### LOMART OFFERS A WIDE VARIETY

Deluxe Summer Serenade<sup>™</sup> is available in a large assortment of round and oval pool models to meet your needs.

Rounds: 12', 15', 18', 21', 24', 27', 30' Ovals: 12' x 24', 15' x 24', 15' x 30', 18' x 33', 18' x 36', 18' x 39'