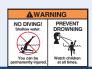

Important: Misuse of your pool may result in crippling injury and/or other dangers to life and health. Do not dive or jump. Do not use slides, diving boards, or any other platform or object which can be used for improper pool entry. Use only an above-ground swimming pool ladder to enter or exit your pool. It is your responsibility to secure your pool against unauthorized, unsupervised or unintentional entry. Always obey all safety rules. Remember, pool safety is everybody's responsibility.