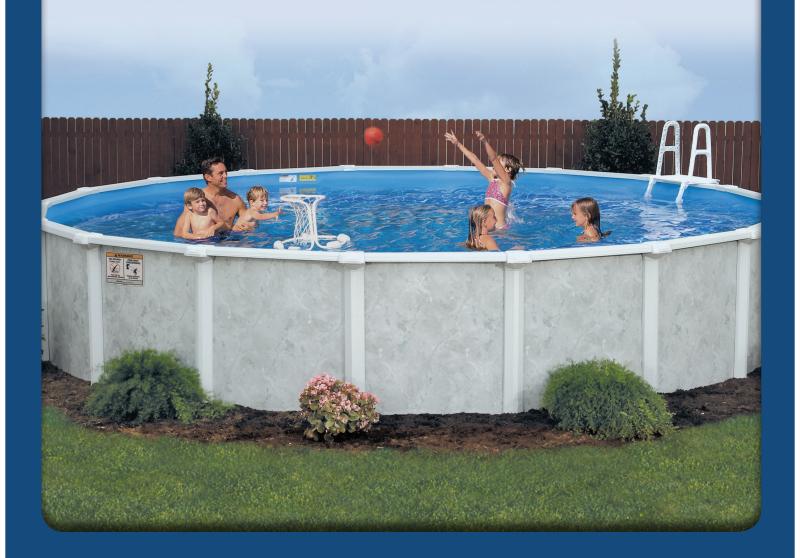

# THE GREY MIST

Grey Mist™ blends a handsome soft-grey frame with a marble-styled wall in attractive grey and hints of forest-green colors. This classy design enhances any backyard environment.

# THE GREY MIST

# **POOL FEATURES**

Grey Mist<sup>™</sup> offers exciting features and product benefits designed to provide years of pool enjoyment

- Rugged Coated 6" Painted Top Rails and Verticals
- Poly-Lam<sup>™</sup> coated, baked-enamel, 52" high pool wall

#### **POOL FRAMES AND WALLS**

Lomart's pool walls combine designer patterns with premium hotdipped galvanized copper bearing steel offering:

- Exceptional durability
- Corrosion resistance
- Weatherization protection

## **LOMART OFFERS A WIDE VARIETY**

Grey Mist<sup>™</sup> is available in a large assortment of round and oval pool models to meet your needs.

Rounds: 15', 18', 21', 24', 27' | Ovals: 12' x 24', 15' x 24', 15' x 30', 18' x 33', 18' x 36', 18' x 39'