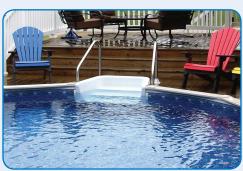

## **IN-STEP RECESSED POOL OPTIONS**

The Whispering Wind Two offers extra wide In-Steps to provide a more elegant pool entrance. In-Steps can be installed on a fully recessed Whispering Wind Two or on an above ground Whispering Wind Two with deck.

\*In-Steps are only offered on Lomart's Whispering Wind Two pools.

AVAILABLE IN WHITE, GRAY
AND BLUE