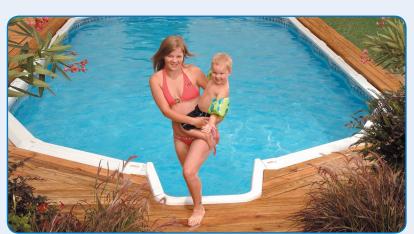

## THE WHISPERING WIND TWO IN-STEP PROGRAM

If your dream backyard includes an in-ground pool but your budget won't allow, the Whispering Wind Two is the perfect solution for you.

## **IN-STEP RECESSED POOL OPTIONS**

The Whispering Wind Two offers extra wide In-Steps to provide a more elegant pool entrance. In-Steps can be installed on a fully recessed Whispering Wind Two or on an above ground Whispering Wind Two with deck.