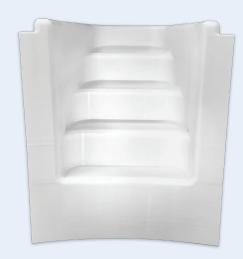

## **IN-STEP RECESSED POOL OPTIONS**

The Whispering Wind Two offers extra wide In-Steps to provide a more elegant pool entrance. In-Steps can be installed on a fully recessed Whispering Wind Two or on an above ground Whispering Wind Two with deck.

\*In-Steps are only offered on Lomart's Whispering Wind Two pools.

AVAILABLE IN WHITE, GRAY
AND BLUE